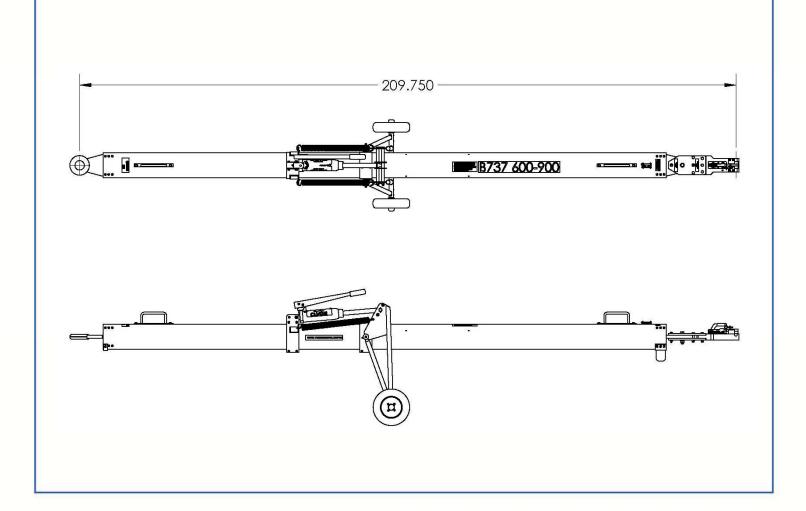

# B737 (600-900 & Max) Towbar

## **Shipping Information**

- Shipping Dimensions:
  - Weight 350 lbs
  - Length 212"
  - Width 29"
  - Height 25"
- Crated Shipping Dimensions
  - Weight 730 lbs
  - Length 217"
  - Width 26"
  - Height 27"