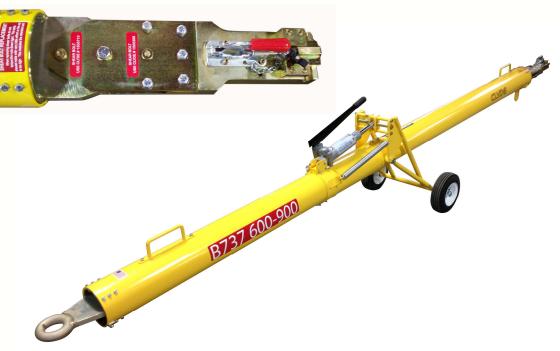

## B737 (600-900 & Max) Towbar

## **Building Quality Ground Support Products Since 1961**

- 8" x 15' high strength aluminum tube
- Safety lock system to avoid separation from aircraft
- Fully retractable hydraulic running gear for adjustable height
- Durable powder coated paint
- Quality shear bolts for aircraft protection

- Extra set of shear bolts included
- Solid tires

#### Optional:

- Pneumatic tires
- Foam filled tires